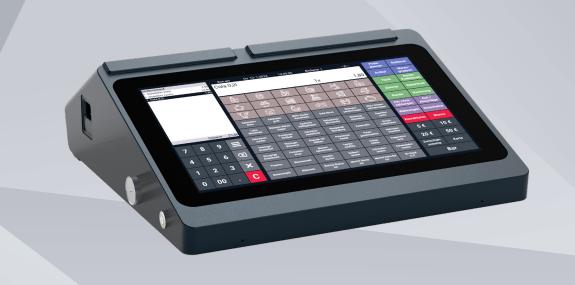

## QTouch 11

The Middle of Everything – Big Screen, Small Size

## **Highlights:**

- capacitive touch
- fast printer
- integrated WiFi
- operator lock
- splash proof
- flexible screen layouts
- online updates

The modern all-in-one POS system QTouch 11 combines intuitive use with universal application and maximum reliability with an elegant design.

With the dependable hardware and the versatile QMP software, the QTouch 11 checks all the needs for your daily transaction management, whether you run a store, restaurant, coffee shop or bakery.

Elegant
Multi-purpose
High quality

Stand-alone or networked in combination with other QUORiON POS systems of the QMP 2.0 generation, the QTouch 11 represents your star player, when it comes to point-of-sale.

Everything you need out of the box – POS software, touch screen, printer, customer display, WiFi, clerk lock. It's all there to help you smoothly run your business.