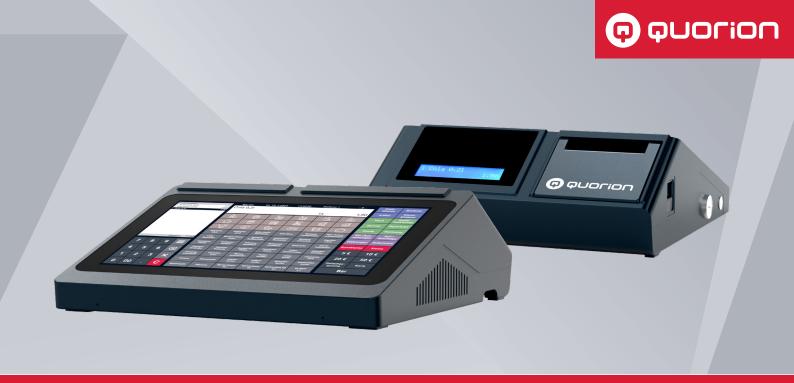

Stand-alone or networked in combination with other QUORiON POS systems of the QMP 2.0 generation, the QTouch 11 represents your star player, when it comes to point-of-sale.

Everything you need out of the box – POS software, touch screen, printer, customer display, WiFi, clerk lock. It's all there to help you smoothly run your business.

Operator Display LCD 2 x 20 characters blue light

**Printer** 

80 mm thermal printer with cutter and easy-load 63 mm roll diameter

**Operator Lock** 

Dallas magnetic key 4 keys expandable

Power Supply 12 V DC, 5.0 A (external)