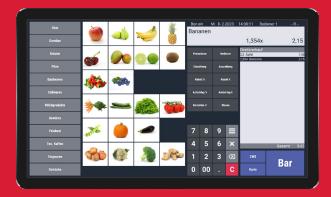

Thanks to the combination of highperformance hardware and customizable QMP software, you can use it in any business. Elegant
Multi-purpose
High quality

Everything you need in a point-of-sale. The QTouch 16's customizable screen layout perfectly addresses all the checkout needs of your business. In addition, it promotes efficient and consistent workflows.

Take advantage of the modern, full HD screen to perfectly display your table plans or item menus. Choose the ultimate all-in-one POS system today!