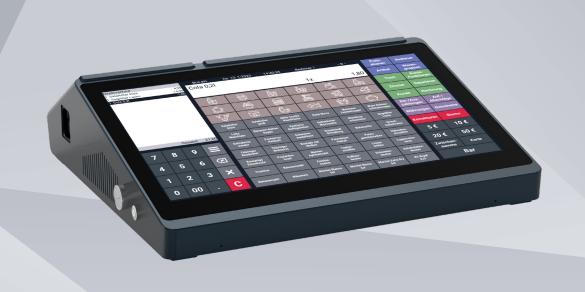

## **Highlights:**

- capacitive touch
- fast printer
- integrated WiFi
- operator lock
- splash proof
- flexible screen layouts
- online updates

The QTouch 16 impresses with its elegant design, high-quality workmanship, and impressive POS features.

Thanks to the combination of highperformance hardware and customizable QMP software, you can use it in any business. Elegant
Multi-purpose
High quality

Everything you need in a point-of-sale. The QTouch 16's customizable screen layout perfectly addresses all the checkout needs of your business. In addition, it promotes efficient and consistent workflows.

Take advantage of the modern, full HD screen to perfectly display your table plans or item menus. Choose the ultimate all-in-one POS system today!