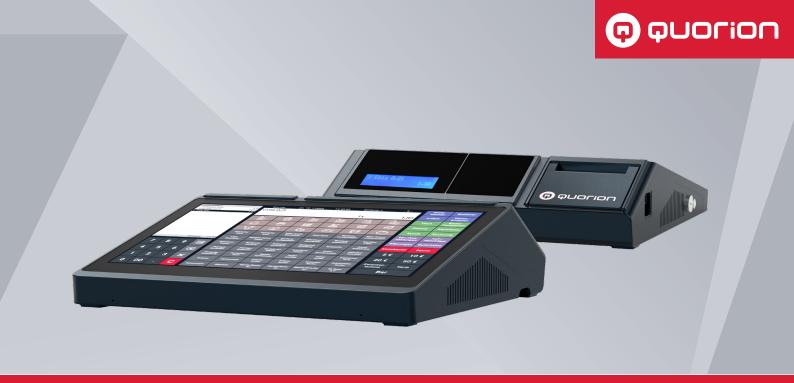

## **Technical Specifications**

Software Android 11 POS software QMP 2.0

CPU Quad core Rockchip 3566 A55 1.8 GHz

Working Memory 2 GB DDR3

**System Memory** 

Customer Display
15.6 inch TFT
1920 x 1080 pixels
capacitive touch (PCAP)

Operator Display LCD 2 x 20 characters blue light

Printer

80 mm thermal printer with cutter and easy-load 63 mm roll diameter

**Operator Lock** 

Dallas magnetic key 4 keys expandable

Power Supply 12 V DC, 5.0 A (external)

Environment

Operation: 0°C to + 40°C Storage: -20°C to + 55°C

**Dimensions** 

Length x Width x Height: 385 x 345 x 105 mm Weight: 3.80 kg (without cash drawer)

Interfaces

1 x RS232 RJ11-5V 4 x USB 2.0 type A 1 x 100 MBit LAN 1 x cash drawer RJ12-12V

1 x Micro SD card 1 x WiFi 802.11 b/g/n